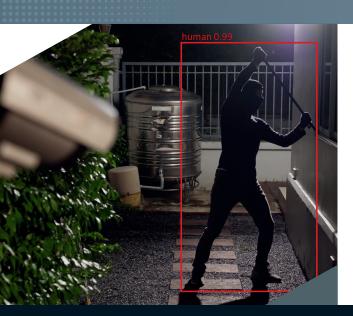

# No More False Alarms

with

We add artificial intelligence to your cameras to make them smart. Train your security system to eliminate false alarms with CAM-AI.

## Why Choose Us?

Surveillance cameras and DVRs come with a standard set of features. However, these do not always match individual circumstances or use cases. Let CAM-AI boost your surveillance!

- Measurable Success Rate
- Highly Customizable
- Cutting Operating Costs
- Scalable Server Setup